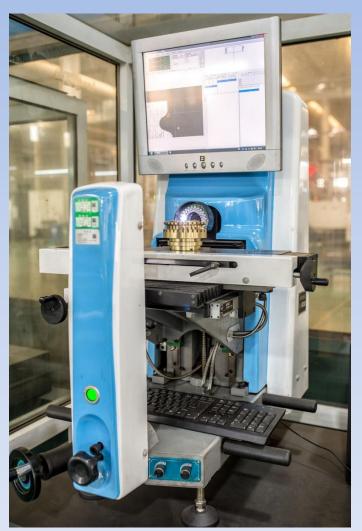

nly if the certified organization accepts surveillance adolt as regular intervals and is and/red to be qualified. The information of this certificate is available at EACC website (new second) and CNCA's a official website (new scanz, gov. or.), and if " silve available by scanzing the QR Code in the lower right center.

EACC address: Ist Floor, No. 121 building, No. 17, Jingshengsansi Street, Jingiao Science & Technology Industrial Base, Tongzhou Park of Zhongguncun Science & Technology Zoor, Tongzhou District, Beijing 101502







# 3.1 Foundry inspection

Detection of sand humidity and viscosity.



# 3.2 Chemical composition inspection

# spectrometer







# 3.3 Physical structure inspection

Metallographic analysis

Maintain casting sample 5 years







# 3.4 Mid check

Projector



3D scanner





# Water volume machine



# 3Coordinate detection





# Guide plate Profilometer

# Rockwell hardness tester





# Penico Gauge





# 3.5 Final check(100% check)













# 4. Equipment

# **Foundry-Automatic sand line**



# Pouring in Night shift

# Annealing line







# 5 Axis engraving machine-10 sets





# Mazak CNC machine group





# Horizontal CNC Center NHX 4000









# Laser welding machine





# 5. Team Building





# **Serve Glass Industry + Reliable and Competitive!**





www.weiheng.cn www.weihengmould.com

# THANK YOU!

Max Jiang Sales Manager

Mobile:+86 13814942840

E-mail: max\_jiang@weihengmould.com