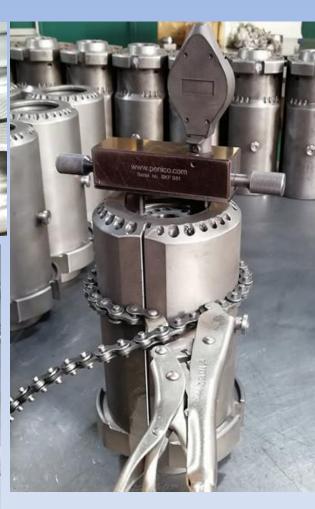

and CNCA's a official website (new scanz, gov. or.), and if " silve available by scanzing the QR Code in the lower right center.

EACC address: Ist Floor, No. 121 building, No. 17, Jingshengsansi Street, Jingiao Science & Technology Industrial Base, Tongzhou Park of Zhongguncun Science & Technology Zoor, Tongzhou District, Beijing 101502







# 3.1 Foundry inspection

Detection of sand humidity and viscosity.



# 3.2 Chemical composition inspection

# spectrometer







# 3.3 Physical structure inspection

Metallographic analysis

Maintain casting sample 5 years







# 3.4 Mid check

Projector



3D scanner





# Water volume machine



# 3Coordinate detection





# Guide plate Profilometer

# Rockwell hardness tester





# Penico Gauge





# 3.5 Final check(100% check)













# 4. Equipment

# **Foundry-Automatic sand line**



# Pouring in Night shift

# Annealing line







# 5 Axis engraving machine-10 sets





# Mazak CNC machine group





# Horizontal CNC Center NHX 4000









# Laser welding machine





# 5. Team Building





# **Serve Glass Industry + Reliable and Competitive!**





www.weiheng.cn www.weihengmould.com

# THANK YOU!

Max Jiang Sales Manager

Mobile:+86 13814942840

E-mail: max\_jiang@weihengmould.com