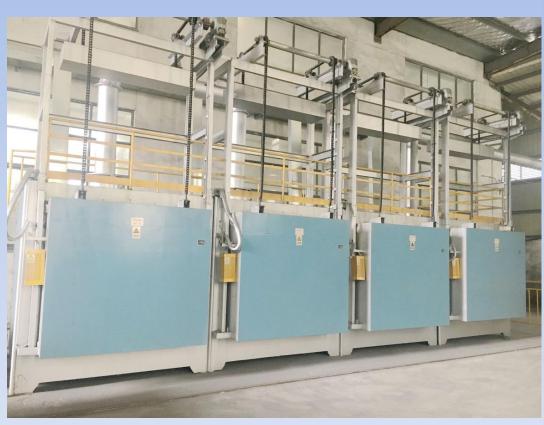

in the lower right center.

EACC address: Ist Floor, No. 121 building, No. 17, Jingshengsansi Street, Jingiao Science & Technology Industrial Base, Tongzhou Park of Zhongguncun Science & Technology Zoor, Tongzhou District, Beijing 101502







# 3.1 Foundry inspection

Detection of sand humidity and viscosity.



# 3.2 Chemical composition inspection

# spectrometer







# 3.3 Physical structure inspection

Metallographic analysis

Maintain casting sample 5 years







# 3.4 Mid check

Projector



3D scanner





# Water volume machine



# 3Coordinate detection





# Guide plate Profilometer

# Rockwell hardness tester





# Penico Gauge





# 3.5 Final check(100% check)













# 4. Equipment

# **Foundry-Automatic sand line**



# Pouring in Night shift

# Annealing line







# 5 Axis engraving machine-10 sets





# Mazak CNC machine group





# Horizontal CNC Center NHX 4000









# Laser welding machine





# 5. Team Building





# **Serve Glass Industry + Reliable and Competitive!**





www.weiheng.cn www.weihengmould.com

# THANK YOU!

Max Jiang Sales Manager

Mobile:+86 13814942840

E-mail: max\_jiang@weihengmould.com