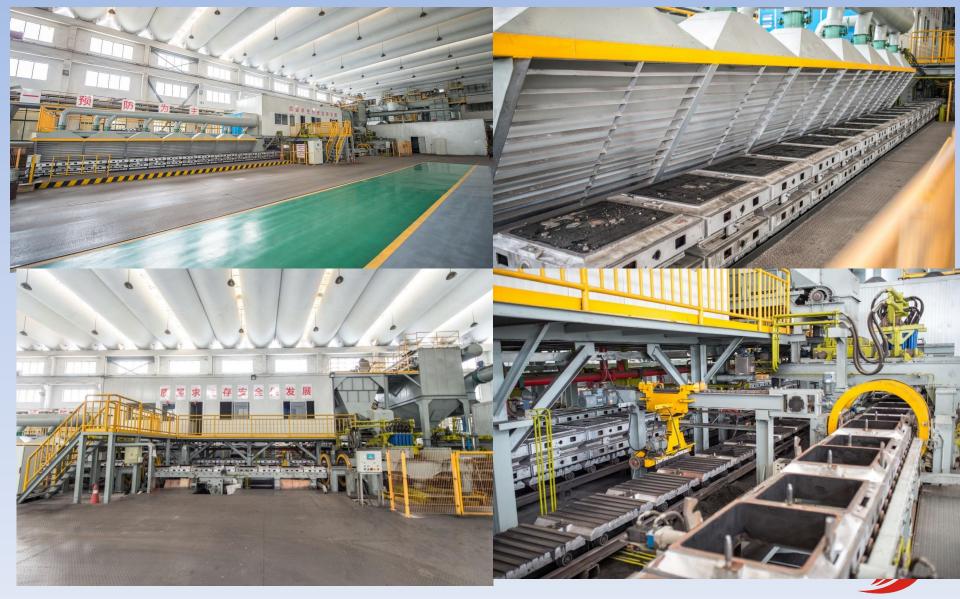

d if " silve available by scanzing the QR Code in the lower right center.

EACC address: Ist Floor, No. 121 building, No. 17, Jingshengsansi Street, Jingiao Science & Technology Industrial Base, Tongzhou Park of Zhongguncun Science & Technology Zoor, Tongzhou District, Beijing 101502







# 3.1 Foundry inspection

Detection of sand humidity and viscosity.



# 3.2 Chemical composition inspection

# spectrometer







# 3.3 Physical structure inspection

Metallographic analysis

Maintain casting sample 5 years







# 3.4 Mid check

Projector



3D scanner





# Water volume machine



# 3Coordinate detection





# Guide plate Profilometer

# Rockwell hardness tester





# Penico Gauge





# 3.5 Final check(100% check)













# 4. Equipment

# **Foundry-Automatic sand line**



# Pouring in Night shift

# Annealing line







# 5 Axis engraving machine-10 sets





# Mazak CNC machine group





# Horizontal CNC Center NHX 4000









# Laser welding machine





# 5. Team Building





# **Serve Glass Industry + Reliable and Competitive!**





www.weiheng.cn www.weihengmould.com

# THANK YOU!

Max Jiang Sales Manager

Mobile:+86 13814942840

E-mail: max\_jiang@weihengmould.com