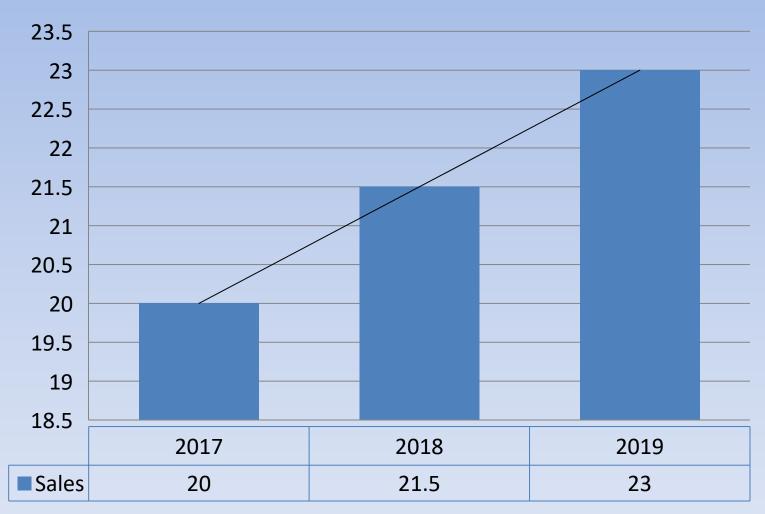

oduction

Lean management

Quality control

Equipment

Team Building

5

3



## 1. Introduction

Changshu Weiheng Mould Manufacture Co. ,Ltd is located in Changshu,including 6000m<sup>2</sup> foundry,17000m<sup>2</sup> workshop.

The factory is 2 hours' driving from Shanghai Pudong airport.



# 1.1 Product catalogue





# 1.2 History







Year 1993

Year 2000

Year 2014

Founded in 1993, specializes in foundry. Main casting supplier for mould makers in China.

Started the mould making since 2000. After 2 decades of rapid growth, Weiheng become top mould makers in China.

Weiheng moved to new facility in 2014, expand production capacity.



### **Staff Structure**

Total 320 employees, 34 engineers, 30 QC people, 215 workers in the workshop.





# **Sales**

**Unit: 1 million USD** 



# **Production capacity**

| Workshop  | Cycle   | Item                | Unit | Capacity |
|-----------|---------|---------------------|------|----------|
| Foundry   | Monthly | Cast Iron           | tons | 350      |
|           |         | Bronze              | tons | 100      |
| Mouldshop | Monthly | Mould               | set  | 8000     |
|           |         | Neck Ring           | set  | 9000     |
|           | Monthly | <b>Bottom plate</b> | set  | 30000    |
|           |         | Funnel              |      |          |
|           |         | Baffle              |      |          |
|           |         | Guide plate         |      |          |
|           |         | Plunger             |      |          |
|           |         | Thimble             |      |          |
|