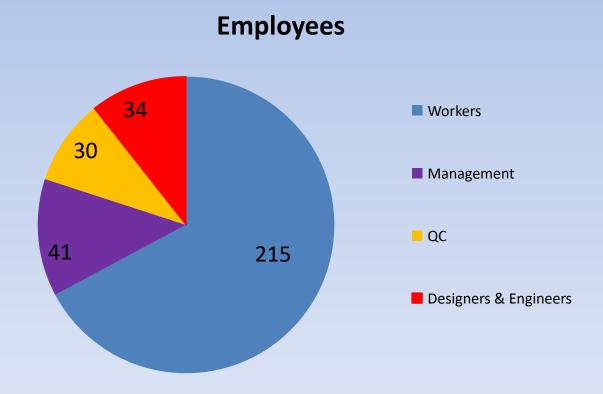

### **Staff Structure**

Total 320 employees, 34 engineers, 30 QC people, 215 workers in the workshop.