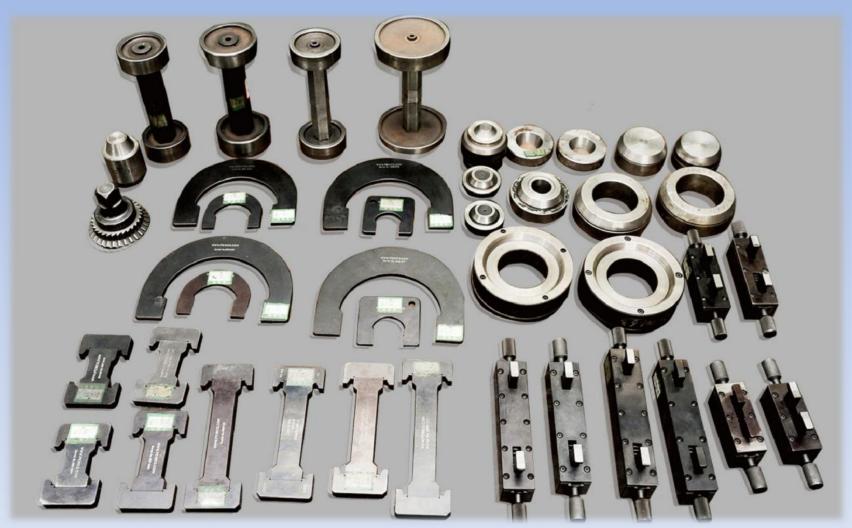

is available at EACC website (new second) and CNCA's a official website (new scanz, gov. or.), and if " silve available by scanzing the QR Code in the lower right center.

EACC address: Ist Floor, No. 121 building, No. 17, Jingshengsansi Street, Jingiao Science & Technology Industrial Base, Tongzhou Park of Zhongguncun Science & Technology Zoor, Tongzhou District, Beijing 101502







# 3.1 Foundry inspection

Detection of sand humidity and viscosity.



# 3.2 Chemical composition inspection

# spectrometer







# 3.3 Physical structure inspection

Metallographic analysis

Maintain casting sample 5 years







# 3.4 Mid check

Projector



3D scanner





# Water volume machine



# 3Coordinate detection





# Guide plate Profilometer

# Rockwell hardness tester





# Penico Gauge





# 3.5 Final check(100% check)













# 4. Equipment

# **Foundry-Automatic sand line**



# Pouring in Night shift

# Annealing line







# 5 Axis engraving machine-10 sets





# Mazak CNC machine group





# Horizontal CNC Center NHX 4000









# Laser welding machine





# 5. Team Building





# **Serve Glass Industry + Reliable and Competitive!**





www.weiheng.cn www.weihengmould.com

# THANK YOU!

Max Jiang Sales Manager

Mobile:+86 13814942840

E-mail: max\_jiang@weihengmould.com