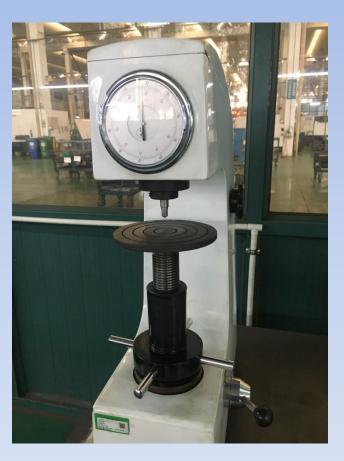

of this certificate is available at EACC website (new second) and CNCA's a official website (new scanz, gov. or.), and if " silve available by scanzing the QR Code in the lower right center.

EACC address: Ist Floor, No. 121 building, No. 17, Jingshengsansi Street, Jingiao Science & Technology Industrial Base, Tongzhou Park of Zhongguncun Science & Technology Zoor, Tongzhou District, Beijing 101502







# 3.1 Foundry inspection

Detection of sand humidity and viscosity.



# 3.2 Chemical composition inspection

# spectrometer







# 3.3 Physical structure inspection

Metallographic analysis

Maintain casting sample 5 years







# 3.4 Mid check

Projector



3D scanner





# Water volume machine



# 3Coordinate detection





# Guide plate Profilometer

# Rockwell hardness tester





# Penico Gauge





# 3.5 Final check(100% check)













# 4. Equipment

# **Foundry-Automatic sand line**



# Pouring in Night shift

# Annealing line







# 5 Axis engraving machine-10 sets





# Mazak CNC machine group





# Horizontal CNC Center NHX 4000









# Laser welding machine





# 5. Team Building





# **Serve Glass Industry + Reliable and Competitive!**





www.weiheng.cn www.weihengmould.com

# THANK YOU!

Max Jiang Sales Manager

Mobile:+86 13814942840

E-mail: max\_jiang@weihengmould.com