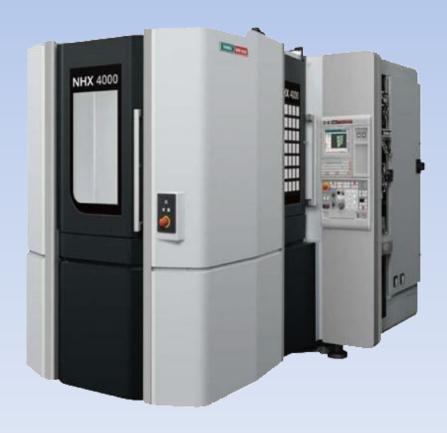

Science & Technology Industrial Base, Tongzhou Park of Zhongguncun Science & Technology Zoor, Tongzhou District, Beijing 101502







# 3.1 Foundry inspection

Detection of sand humidity and viscosity.



# 3.2 Chemical composition inspection

# spectrometer







# 3.3 Physical structure inspection

Metallographic analysis

Maintain casting sample 5 years







# 3.4 Mid check

Projector



3D scanner





# Water volume machine



# 3Coordinate detection





# Guide plate Profilometer

# Rockwell hardness tester





# Penico Gauge





# 3.5 Final check(100% check)













# 4. Equipment

# **Foundry-Automatic sand line**



# Pouring in Night shift

# Annealing line







# 5 Axis engraving machine-10 sets





# Mazak CNC machine group





# Horizontal CNC Center NHX 4000









# Laser welding machine





# 5. Team Building





# **Serve Glass Industry + Reliable and Competitive!**





www.weiheng.cn www.weihengmould.com

# THANK YOU!

Max Jiang Sales Manager

Mobile:+86 13814942840

E-mail: max\_jiang@weihengmould.com